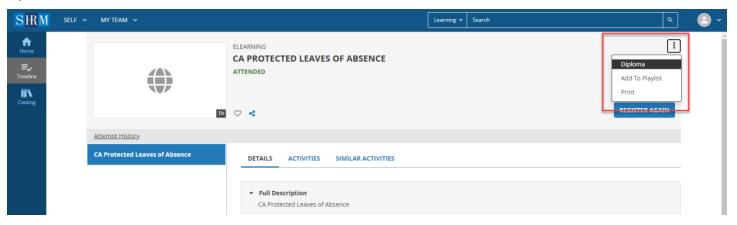

8) After successfully completing the orientation, you will have the option to view your certificate of completion. You can access this from the course activity page by clicking on the kebab (three dots) menu and selecting diploma.