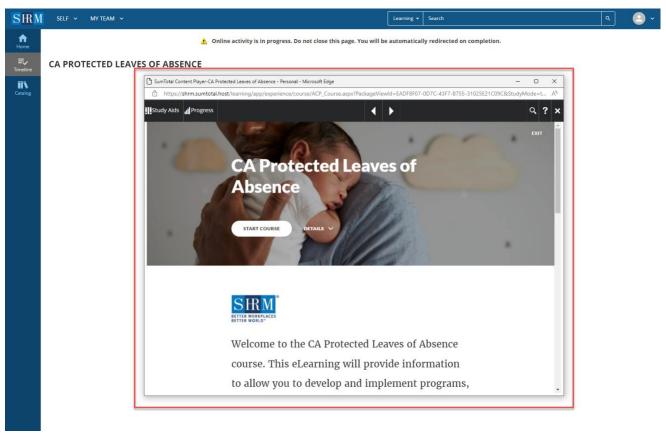

5) Click the **START** button next to the orientation.

6) The page will refresh and the orientation will automatically launch in a pop-up window. If you have a pop-up blocked turned on, you will receive a message on the webpage.