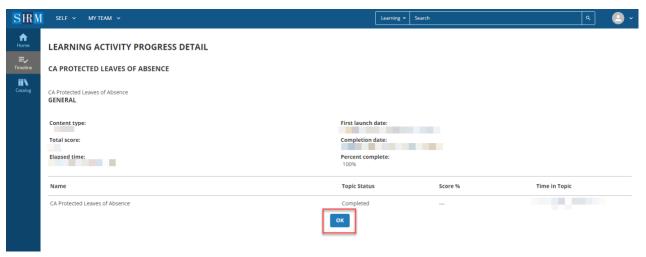

Please note that if you have a popup block installed/turned on you will receive the following message. To proceed, use your browser settings to unblock popups for this page and refresh your page.

7) Once you close out of the course window, you will be taken to a progress page. The example below shows what it looks like after successfully completing the orientation. Click OK to be taken back to the course landing page.