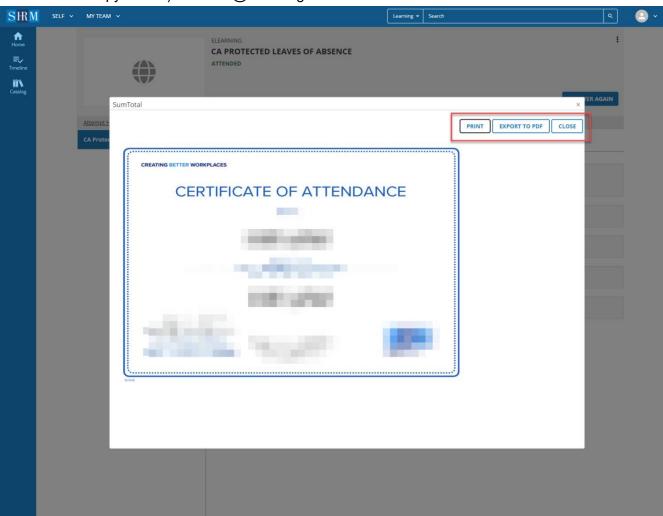

8) After successfully completing the orientation, you will have the option to view your certificate of completion. You can access this from the course activity page by clicking on the kebab (three dots) menu and selecting diploma.

9) Your certificate will appear in a new window. Please use the buttons in the upper right of the pop-up window to **Print** or **Export to PDF**. Please submit a copy of this certificate with the rest of your arrival documents (Completed Exchange Visitor Address Verification Form, copy of J-1 visa, copy of consular signed DS-2019 and copy of I-94) to arrival@shrm.org.