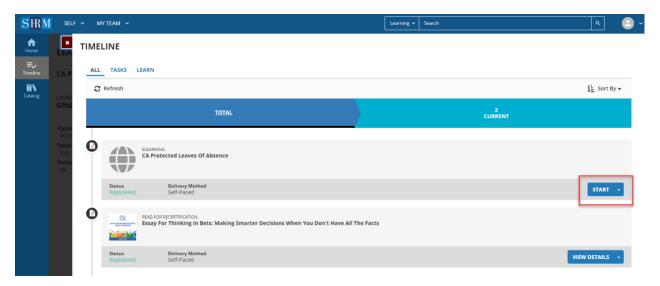

5) Click the **START** button next to the orientation.

6) The page will refresh and the orientation will automatically launch in a pop-up window. If you have a pop-up blocked turned on, you will receive a message on the webpage.