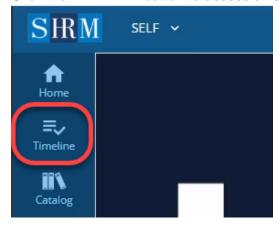

3) Click the TIMELINE button to access a list of your activities.

4) The **TIMELINE MENU** will slide in from the right and will display a list of your activities. You should see the orientation there.