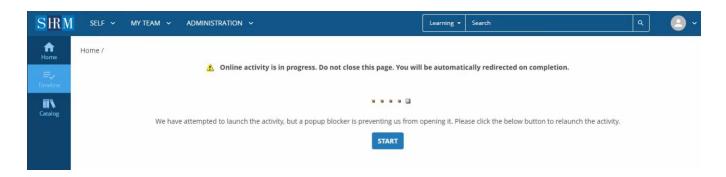

5) Click the **START** button next to the orientation.

6) The page will refresh and the orientation will automatically launch in a pop-up window. If you have a pop-up blocked turned on, you will receive a message on the webpage.

Please note that if you have a popup block installed/turned on you will receive the following message. To proceed, use your browser settings to unblock popups for this page and refresh your page.

7) Once you close out of the course window, you will be taken to a progress page. The example below shows what it looks like after successfully completing the orientation. Click OK to be taken back to the course landing page.